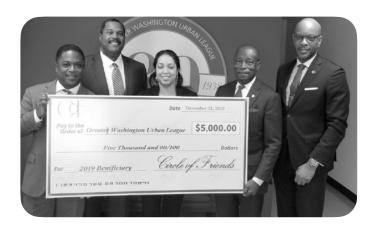

# **PHILANTHROPIC MISSION**

Circle of Friend's philanthropic mission is to educate and empower under-served youth in the District of Columbia. To support this mission, COF has partnered with dozens of local organizations including:

| Baby Steps,inc.                            | Greater Washington Urban League  |
|--------------------------------------------|----------------------------------|
| Ben's Chili Bowl Foundation                | Langston Golf Course Conservancy |
| Boys & Girls Clubs of Greater Washington   | Leukemia & Lymphoma Society      |
| Catalysts Network                          | Melvin B. Tolson Foundation      |
| Create Tennis                              | My Sister's Place                |
| DC Chapter, Jack and Jill of America, Inc. | Only Make Believe Program        |
| Imagination Stage                          | The Davis Center                 |
| DC Public Education Fund                   | Star Achievers After-Care        |
| Dress for Success DC                       | Step Afrika!                     |