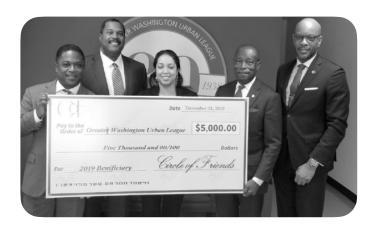

### **PHILANTHROPIC MISSION**

Circle of Friend's philanthropic mission is to educate and empower under-served youth in the District of Columbia. To support this mission, COF has partnered with dozens of local organizations including:

| Baby Steps,inc.                            | Greater Washington Urban League  |
|--------------------------------------------|----------------------------------|
| Ben's Chili Bowl Foundation                | Langston Golf Course Conservancy |
| Boys & Girls Clubs of Greater Washington   | Leukemia & Lymphoma Society      |
| Catalysts Network                          | Melvin B. Tolson Foundation      |
| Create Tennis                              | My Sister's Place                |
| DC Chapter, Jack and Jill of America, Inc. | Only Make Believe Program        |
| Imagination Stage                          | The Davis Center                 |
| DC Public Education Fund                   | Star Achievers After-Care        |
| Dress for Success DC                       | Step Afrika!                     |